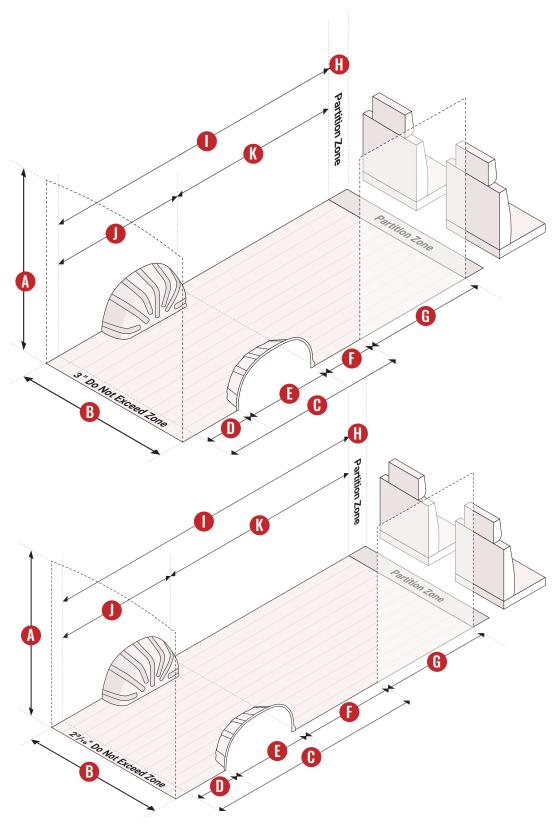

#### 159" EWB HIGH ROOF 2013-2024 PROMASTER 2500/3500

| ZONE | DESCRIPTION                  | LENGTH                           |
|------|------------------------------|----------------------------------|
| А    | Usable Roof Height           | 73 <sup>1</sup> /2"              |
| В    | Van Depth                    | 70 <sup>1</sup> /4"              |
| С    | Door Opening to Rear End     | 94 ³/4"                          |
| D    | Post-Wheel Well Zone         | 24 <sup>1</sup> /8"              |
| Е    | Wheel Well Obstruction       | 34 <sup>1</sup> / <sub>2</sub> " |
| F    | Pre-Wheel Well Zone          | 36 <sup>1</sup> /4"              |
| G    | Door Opening (Includes Trim) | 46 ³/8"                          |
| Н    | Partition Zone               | 7 7/8"                           |
| I    | Available Cargo Space        | 141 <sup>1</sup> /8"             |
| J    | Wheel Well to Rear End       | 58 <sup>5</sup> /8"              |
| К    | Partition Zone to Wheel Well | 82 <sup>1</sup> / <sub>2</sub> " |
|      |                              |                                  |