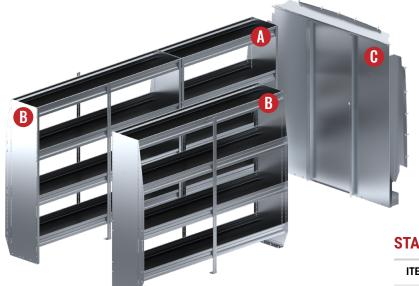

## **ALUMINUM BIN SHELVING UNITS – DIVIDERS SOLD SEPARATELY ON PAGE 13**

# BIN SHELVING UNITS FOR PROMASTER & PROMASTER CITY

|                                  | PART #  | L   | D                   | Н   | SHELF QTY | SHELF DEPTHS |
|----------------------------------|---------|-----|---------------------|-----|-----------|--------------|
| 42" H<br>ir City                 | 22-3622 | 36" | 15 <sup>5</sup> /8" | 42" | 3 Shelves | 3 @ 12"      |
| 42" H<br>For Promaster City      | 22-3623 | 48" | 15 <sup>5</sup> /8" | 42" | 3 Shelves | 3 @ 12"      |
| Prom                             | 22-3624 | 60" | 15 <sup>5</sup> /8" | 42" | 3 Shelves | 3 @ 12"      |
| For F                            | 22-3625 | 36" | 15 <sup>5</sup> /8" | 42" | 4 Shelves | 4 @ 12"      |
|                                  | 22-3626 | 48" | 15 <sup>5</sup> /8" | 42" | 4 Shelves | 4 @ 12"      |
|                                  | 22-3627 | 60" | 15 <sup>5</sup> /8" | 42" | 4 Shelves | 4 @ 12"      |
| 46" H<br>laster                  | 22-3666 | 36" | 16 ³/8"             | 46" | 3 Shelves | 3 @ 12"      |
| 4<br>roma                        | 22-3667 | 48" | 16 <sup>3</sup> /8" | 46" | 3 Shelves | 3 @ 12"      |
| 46" H<br>For Low Roof Promaster  | 22-3668 | 60" | 16 <sup>3</sup> /8" | 46" | 3 Shelves | 3 @ 12"      |
| ow R                             | 22-3649 | 36" | 16 <sup>3</sup> /8" | 46" | 4 Shelves | 4 @ 12"      |
| ForL                             | 22-3650 | 48" | 16 <sup>3</sup> /8" | 46" | 4 Shelves | 4 @ 12"      |
|                                  | 22-3651 | 60" | 16 <sup>3</sup> /8" | 46" | 4 Shelves | 4 @ 12"      |
| 62" H<br>iaster                  | 22-3601 | 36" | 16 <sup>1</sup> /8" | 62" | 4 Shelves | 4 @ 12"      |
| 6<br>roma                        | 22-3602 | 48" | 16 <sup>1</sup> /8" | 62" | 4 Shelves | 4 @ 12"      |
| oof P                            | 22-3603 | 60" | 16 <sup>1</sup> /8" | 62" | 4 Shelves | 4 @ 12"      |
| igh R                            | 22-3604 | 36" | 16 <sup>1</sup> /8" | 62" | 5 Shelves | 5 @ 12"      |
| 62" H<br>For High Roof Promaster | 22-3605 | 48" | 16 <sup>1</sup> /8" | 62" | 5 Shelves | 5 @ 12"      |
| _                                | 22-3606 | 60" | 16 <sup>1</sup> /8" | 62" | 5 Shelves | 5 @ 12"      |
|                                  |         |     |                     |     |           |              |

All Bin Shelving units come with 12" deep shelves to accept Westcan's Red Bins.