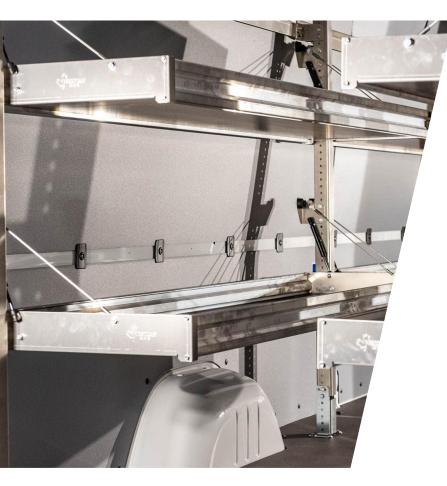

## **ALUMINUM FOLD UP SHELVING UNITS**

## Features & Benefits of Fold Up Shelving Units

- Easily folds up to make room for larger cargo or to stow away when not in use
- Maximum load rating of 55 lbs per linear foot up to a maximum of 250 lbs per shelf
- Shelf decks are constructed using a durable 1/2"- thick honeycomb textured phenolic plywood base with extruded aluminum lips

## **Did You Know?**

When building your own fold up shelving unit, please be aware of the depth of your shelves so there is enough clearance to stow in a fold up position.