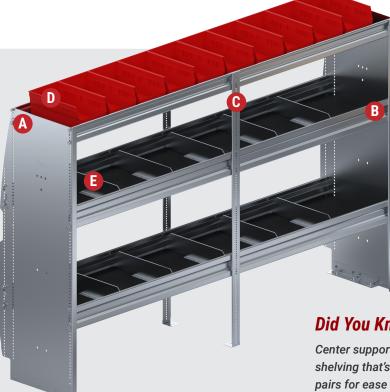

#### **C** – CENTER SUPPORT KITS

| PART #    | DESCRIPTION                          |
|-----------|--------------------------------------|
| 33-2042   | 42" H Center Support (Sold in Pairs) |
| * 33-2046 | 46" H Center Support (Sold in Pairs) |
| 33-2062   | 62" H Center Support (Sold in Pairs) |

## **Did You Know?**

Center supports are sold in pairs and are required for all shelving that's 60" long or more. All end panels are sold in pairs for ease of purchase.