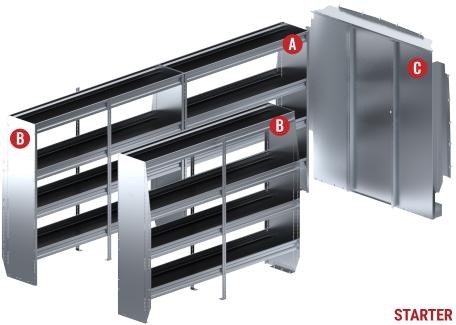

## **ALUMINUM STANDARD SHELVING UNITS – DIVIDERS SOLD SEPARATELY ON PAGE 13**

#### **STANDARD SHELVING UNITS FOR PROMASTER & PROMASTER CITY**

|                                 | PART #  | L   | D                   | н   | SHELF QTY | SHELF DEPTHS     |                              | PART #             | L        | D                   | н      | SHELF QTY   | SHELF DEPTHS     |  |  |
|---------------------------------|---------|-----|---------------------|-----|-----------|------------------|------------------------------|--------------------|----------|---------------------|--------|-------------|------------------|--|--|
| 2" H<br>City                    | 22-3443 | 24" | 15 <sup>5</sup> /8" | 42" | 2 Shelves | 1 @ 12", 1 @ 14" | 2" H<br>ster                 | 22-3436            | 24"      | 16 <sup>1</sup> /8" | 62"    | 3 Shelves   | 1 @ 12", 2 @ 14" |  |  |
| 42" H<br>naster City            | 22-3444 | 36" | 15 <sup>5</sup> /8" | 42" | 2 Shelves | 1 @ 12", 1 @ 14" | 6;<br>roma                   | 22-3437            | 36"      | 16 ¹/8"             | 62"    | 3 Shelves   | 1 @ 12", 2 @ 14" |  |  |
| Pron                            | 22-3445 | 48" | 15 <sup>5</sup> /8" | 42" | 2 Shelves | 1 @ 12", 1 @ 14" | 62" H<br>High Roof Promaster | 22-3438            | 48"      | 16 ¹/8"             | 62"    | 3 Shelves   | 1 @ 12", 2 @ 14" |  |  |
| For F                           | 22-3446 | 60" | 15 <sup>5</sup> /8" | 42" | 2 Shelves | 1 @ 12", 1 @ 14" | igh R                        | 22-3439            | 60"      | 16 ¹/8"             | 62"    | 3 Shelves   | 1 @ 12", 2 @ 14" |  |  |
|                                 | 22-3447 | 72" | 15 <sup>5</sup> /8" | 42" | 2 Shelves | 1 @ 12", 1 @ 14" | For H                        | 22-3440            | 72"      | 16 <sup>1</sup> /8" | 62"    | 3 Shelves   | 1 @ 12", 2 @ 14" |  |  |
|                                 | 22-3448 | 84" | 15 <sup>5</sup> /8" | 42" | 2 Shelves | 1 @ 12", 1 @ 14" | _                            | 22-3441            | 84"      | 16 <sup>1</sup> /8" | 62"    | 3 Shelves   | 1 @ 12", 2 @ 14" |  |  |
|                                 | 22-3449 | 96" | 15 <sup>5</sup> /8" | 42" | 2 Shelves | 1 @ 12", 1 @ 14" |                              | 22-3442            | 96"      | 16 <sup>1</sup> /8" | 62"    | 3 Shelves   | 1 @ 12", 2 @ 14" |  |  |
|                                 | 22-3430 | 24" | 15 <sup>5</sup> /8" | 42" | 3 Shelves | 1 @ 12", 2 @ 14" |                              | 22-3420            | 24"      | 16 <sup>1</sup> /8" | 62"    | 4 Shelves   | 1 @ 12", 3 @ 14" |  |  |
|                                 | 22-3405 | 36" | 15 <sup>5</sup> /8" | 42" | 3 Shelves | 1 @ 12", 2 @ 14" |                              | 22-3401            | 36"      | 16 <sup>1</sup> /8" | 62"    | 4 Shelves   | 1 @ 12", 3 @ 14" |  |  |
|                                 | 22-3406 | 48" | 15 <sup>5</sup> /8" | 42" | 3 Shelves | 1 @ 12", 2 @ 14" |                              | 22-3402            | 48"      | 16 <sup>1</sup> /8" | 62"    | 4 Shelves   | 1 @ 12", 3 @ 14" |  |  |
|                                 | 22-3407 | 60" | 15 <sup>5</sup> /8" | 42" | 3 Shelves | 1 @ 12", 2 @ 14" |                              | 22-3403            | 60"      | 16 <sup>1</sup> /8" | 62"    | 4 Shelves   | 1 @ 12", 3 @ 14" |  |  |
|                                 | 22-3408 | 72″ | 15 <sup>5</sup> /8" | 42" | 3 Shelves | 1 @ 12", 2 @ 14" |                              | 22-3404            | 72"      | 16 <sup>1</sup> /8" | 62"    | 4 Shelves   | 1 @ 12", 3 @ 14" |  |  |
|                                 | 22-3431 | 84" | 15 <sup>5</sup> /8" | 42" | 3 Shelves | 1 @ 12", 2 @ 14" |                              | 22-3421            | 84"      | 16 <sup>1</sup> /8" | 62"    | 4 Shelves   | 1 @ 12", 3 @ 14" |  |  |
|                                 | 22-3432 | 96" | 15 <sup>5</sup> /8" | 42" | 3 Shelves | 1 @ 12", 2 @ 14" |                              | 22-3422            | 96"      | 16 ¹/8″             | 62"    | 4 Shelves   | 1 @ 12", 3 @ 14" |  |  |
| " H<br>ster                     | 22-3450 | 24" | 16 ³/8"             | 46" | 2 Shelves | 1 @ 12", 1 @ 14" |                              |                    |          |                     |        |             |                  |  |  |
| 46<br>omas                      | 22-3451 | 36" | 16 ³/8"             | 46" | 2 Shelves | 1 @ 12", 1 @ 14" |                              | Did You Kno        | w?       |                     |        |             |                  |  |  |
| of Pr                           | 22-3452 | 48" | 16 ³/8"             | 46" | 2 Shelves | 1 @ 12", 1 @ 14" |                              |                    |          |                     |        |             |                  |  |  |
| 46" H<br>For Low Roof Promaster | 22-3453 | 60" | 16 ³/8"             | 46" | 2 Shelves | 1 @ 12", 1 @ 14" |                              | When planning y    | •        |                     |        |             |                  |  |  |
| For Lo                          | 22-3454 | 72" | 16 ³/8"             | 46" | 2 Shelves | 1 @ 12", 1 @ 14" |                              | shelving unit's ou |          |                     | s. The | "Shelf Dept | ths" column      |  |  |
| -                               | 22-3455 | 84" | 16 ³/8"             | 46" | 2 Shelves | 1 @ 12", 1 @ 14" |                              | ists the inner sh  | eir aept | ns.                 |        |             |                  |  |  |
|                                 | 22-3456 | 96" | 16 ³/8"             | 46" | 2 Shelves | 1 @ 12", 1 @ 14" |                              |                    |          |                     |        |             |                  |  |  |
|                                 | 22-3423 | 24" | 16 ³/8"             | 46" | 3 Shelves | 1 @ 12", 2 @ 14" |                              |                    |          |                     |        |             |                  |  |  |
|                                 | 22-3424 | 36" | 16 ³/8″             | 46" | 3 Shelves | 1 @ 12", 2 @ 14" |                              |                    |          |                     |        |             |                  |  |  |
|                                 | 22-3425 | 48" | 16 ³/8"             | 46" | 3 Shelves | 1 @ 12", 2 @ 14" |                              |                    |          |                     |        |             |                  |  |  |
|                                 | 22-3426 | 60" | 16 ³/8"             | 46" | 3 Shelves | 1 @ 12", 2 @ 14" |                              |                    |          |                     |        |             |                  |  |  |
|                                 | 22-3427 | 72″ | 16 ³/8"             | 46" | 3 Shelves | 1 @ 12", 2 @ 14" |                              |                    |          |                     |        |             |                  |  |  |
|                                 | 22-3428 | 84" | 16 ³/8"             | 46" | 3 Shelves | 1 @ 12", 2 @ 14" |                              |                    |          |                     |        |             |                  |  |  |
|                                 |         |     |                     |     |           |                  |                              |                    |          |                     |        |             |                  |  |  |