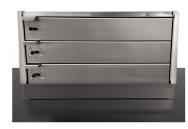

#### A – STACKABLE SINGLE DRAWER CABINETS

#### **B** – MULTI-DRAWER CABINETS

## **Drawer Cabinets**

Westcan offers a wide variety of drawer cabinets to suit your storage needs! Whether you require in-shelf or standalone storage, we've got an option for you. All drawer cabinets are manufactured using marine grade aluminum and are fitted with ball bearing drawer slides for consistently smooth drawer usage. Westcan's aluminum drawer cabinets come with individual locking drawers and removable aluminum dividers. Need even more storage? Add a top tray for extra storage!