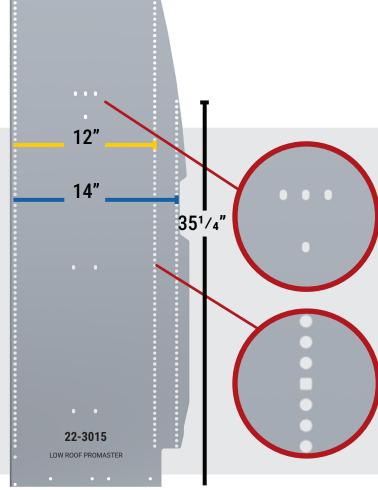

### A - END PANEL KITS (SOLD IN PAIRS)

| PART #    | D H                    | COMPATIBLE SHELVING DEPTHS |
|-----------|------------------------|----------------------------|
| 22-3004   | 13 ³/4" 42°            | 10" D, 12" D Shelving      |
| 22-3002   | 15 ⁵⁄s″ 42'            | 2 12" D, 14" D Shelving    |
| * 22-3015 | 16 ³/8" 46'            | 12" D, 14" D Shelving      |
| 22-3001   | 16 <sup>1</sup> /8" 62 | ' 12" D, 14" D Shelving    |