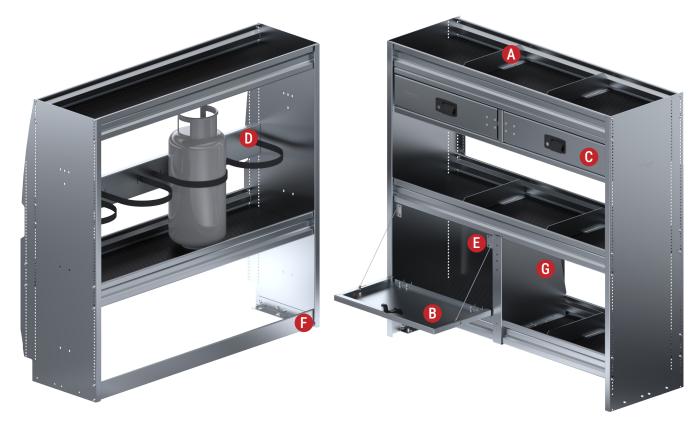

## **D** – FREON TANK MOUNTING KITS

| PART #    | L   | D  | н  | DESCRIPTION                                                      |
|-----------|-----|----|----|------------------------------------------------------------------|
| 52-3600   | 36" | 1" | 5" | 3 Place In Shelf & Wall Mounted<br>30 lb Freon Tank Mounting Kit |
| * 52-4800 | 48" | 1" | 5" | 4 Place In Shelf & Wall Mounted<br>30 lb Freon Tank Mounting Kit |
| 52-6000   | 60" | 1" | 5" | 5 Place In Shelf & Wall Mounted<br>30 lb Freon Tank Mounting Kit |

### **C** – IN SHELF AND UNDER SHELF DRAWER UNITS

|          | PART #    | L                   | D                                | н                   | DESCRIPTION                                                       |
|----------|-----------|---------------------|----------------------------------|---------------------|-------------------------------------------------------------------|
| Shelf    | 40-1340   | 46"                 | 14 <sup>1</sup> / <sub>4</sub> " | 7 ³/8"              | Under Shelf Side by Side 2 Drawer<br>Unit for 48" L Shelving Unit |
| Under    | * 40-1350 | 34"                 | 14 <sup>1</sup> /4"              | 7 ³/8"              | Under Shelf Side by Side 2 Drawer<br>Unit for 36" L Shelving Unit |
|          | 40-1360   | 58"                 | 14 <sup>1</sup> / <sub>4</sub> " | 7 ³/8"              | Under Shelf Side by Side 2 Drawer<br>Unit for 60" L Shelving Unit |
|          | 40-1380   | 36"                 | 12 ³/4"                          | 6"                  | Under Shelf Single Drawer Unit for<br>36" L Shelving Unit         |
| lelf     | 40-1210   | 22 <sup>7</sup> /8" | 14"                              | 12 <sup>1</sup> /8" | In Shelf 2 Drawer Unit                                            |
| In Shelf | 40-1230   | 22 7/8"             | 14"                              | 15 <sup>1</sup> /8" | In Shelf 2 Drawer Unit                                            |

### **B** – LOCKING DOOR FRONT KITS

| PART #    | L   | OPENING HEIGHT |
|-----------|-----|----------------|
| * 33-1202 | 24" | 12"            |
| 33-1203   | 36" | 12"            |
| 33-1204   | 48" | 12"            |
| 33-1205   | 60" | 12"            |
| 33-1502   | 24" | 15"            |
| 33-1503   | 36" | 15"            |
| 33-1504   | 48" | 15"            |
| 33-1505   | 60" | 15"            |