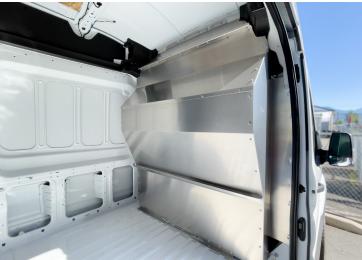

## **ALUMINUM PARTITIONS**

# Secure, Protect, and Organize: Aluminum Partitions for Professional Vans

Westcan's aluminum partitions are the ultimate solution for professionals looking to enhance the safety, organization, and functionality of their cargo vans. Whether you're transporting tools, equipment, or valuable cargo, these partitions provide a durable and practical barrier between the driver's cab and the cargo area.

### **A** – FIXED PARTITIONS FOR PROMASTER

| PART #  | MODEL YEAR | DESCRIPTION                                                       |
|---------|------------|-------------------------------------------------------------------|
| 18-1021 | 13+        | Standard & High Roof Promaster – Driver Side Only<br>Partition    |
| 18-1022 | 13+        | Standard & High Roof Promaster – Passenger<br>Side Only Partition |
| 18-1019 | 13+        | Standard & High Roof Promaster – Solid Fixed<br>Partition         |
| 18-1020 | 13+        | Standard & High Roof Promaster – Perforated Fixed Partition       |