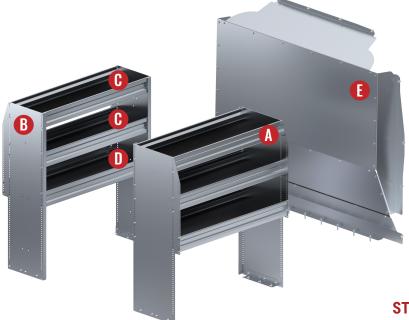

## **ALUMINUM STANDARD SHELVING UNITS – DIVIDERS SOLD SEPARATELY ON PAGE 13**

#### **STANDARD SHELVING UNITS FOR PROMASTER & PROMASTER CITY**

|                                 | PART #  | L   | D                   | н   | SHELF QTY | SHELF DEPTHS     |                              | PART #             | L        | D                   | н      | SHELF QTY   | SHELF DEPTHS     |  |  |
|---------------------------------|---------|-----|---------------------|-----|-----------|------------------|------------------------------|--------------------|----------|---------------------|--------|-------------|------------------|--|--|
| 2" H<br>City                    | 22-3443 | 24" | 15 <sup>5</sup> /8" | 42" | 2 Shelves | 1 @ 12", 1 @ 14" | 2" H<br>ster                 | 22-3436            | 24"      | 16 <sup>1</sup> /8" | 62"    | 3 Shelves   | 1 @ 12", 2 @ 14" |  |  |
| 42" H<br>naster City            | 22-3444 | 36" | 15 <sup>5</sup> /8" | 42" | 2 Shelves | 1 @ 12", 1 @ 14" | 6;<br>roma                   | 22-3437            | 36"      | 16 ¹/8"             | 62"    | 3 Shelves   | 1 @ 12", 2 @ 14" |  |  |
| Pron                            | 22-3445 | 48" | 15 <sup>5</sup> /8" | 42" | 2 Shelves | 1 @ 12", 1 @ 14" | 62" H<br>High Roof Promaster | 22-3438            | 48"      | 16 ¹/8"             | 62"    | 3 Shelves   | 1 @ 12", 2 @ 14" |  |  |
| For F                           | 22-3446 | 60" | 15 <sup>5</sup> /8" | 42" | 2 Shelves | 1 @ 12", 1 @ 14" | igh R                        | 22-3439            | 60"      | 16 ¹/8"             | 62"    | 3 Shelves   | 1 @ 12", 2 @ 14" |  |  |
|                                 | 22-3447 | 72" | 15 <sup>5</sup> /8" | 42" | 2 Shelves | 1 @ 12", 1 @ 14" | For H                        | 22-3440            | 72"      | 16 <sup>1</sup> /8" | 62"    | 3 Shelves   | 1 @ 12", 2 @ 14" |  |  |
|                                 | 22-3448 | 84" | 15 <sup>5</sup> /8" | 42" | 2 Shelves | 1 @ 12", 1 @ 14" | _                            | 22-3441            | 84"      | 16 <sup>1</sup> /8" | 62"    | 3 Shelves   | 1 @ 12", 2 @ 14" |  |  |
|                                 | 22-3449 | 96" | 15 <sup>5</sup> /8" | 42" | 2 Shelves | 1 @ 12", 1 @ 14" |                              | 22-3442            | 96"      | 16 <sup>1</sup> /8" | 62"    | 3 Shelves   | 1 @ 12", 2 @ 14" |  |  |
|                                 | 22-3430 | 24" | 15 <sup>5</sup> /8" | 42" | 3 Shelves | 1 @ 12", 2 @ 14" |                              | 22-3420            | 24"      | 16 <sup>1</sup> /8" | 62"    | 4 Shelves   | 1 @ 12", 3 @ 14" |  |  |
|                                 | 22-3405 | 36" | 15 <sup>5</sup> /8" | 42" | 3 Shelves | 1 @ 12", 2 @ 14" |                              | 22-3401            | 36"      | 16 <sup>1</sup> /8" | 62"    | 4 Shelves   | 1 @ 12", 3 @ 14" |  |  |
|                                 | 22-3406 | 48" | 15 <sup>5</sup> /8" | 42" | 3 Shelves | 1 @ 12", 2 @ 14" |                              | 22-3402            | 48"      | 16 <sup>1</sup> /8" | 62"    | 4 Shelves   | 1 @ 12", 3 @ 14" |  |  |
|                                 | 22-3407 | 60" | 15 <sup>5</sup> /8" | 42" | 3 Shelves | 1 @ 12", 2 @ 14" |                              | 22-3403            | 60"      | 16 <sup>1</sup> /8" | 62"    | 4 Shelves   | 1 @ 12", 3 @ 14" |  |  |
|                                 | 22-3408 | 72″ | 15 <sup>5</sup> /8" | 42" | 3 Shelves | 1 @ 12", 2 @ 14" |                              | 22-3404            | 72"      | 16 <sup>1</sup> /8" | 62"    | 4 Shelves   | 1 @ 12", 3 @ 14" |  |  |
|                                 | 22-3431 | 84" | 15 <sup>5</sup> /8" | 42" | 3 Shelves | 1 @ 12", 2 @ 14" |                              | 22-3421            | 84"      | 16 <sup>1</sup> /8" | 62"    | 4 Shelves   | 1 @ 12", 3 @ 14" |  |  |
|                                 | 22-3432 | 96" | 15 <sup>5</sup> /8" | 42" | 3 Shelves | 1 @ 12", 2 @ 14" |                              | 22-3422            | 96"      | 16 ¹/8″             | 62"    | 4 Shelves   | 1 @ 12", 3 @ 14" |  |  |
| " H<br>ster                     | 22-3450 | 24" | 16 ³/8"             | 46" | 2 Shelves | 1 @ 12", 1 @ 14" |                              |                    |          |                     |        |             |                  |  |  |
| 46<br>omas                      | 22-3451 | 36" | 16 ³/8"             | 46" | 2 Shelves | 1 @ 12", 1 @ 14" |                              | Did You Kno        | w?       |                     |        |             |                  |  |  |
| of Pr                           | 22-3452 | 48" | 16 ³/8"             | 46" | 2 Shelves | 1 @ 12", 1 @ 14" |                              |                    |          |                     |        |             |                  |  |  |
| 46" H<br>For Low Roof Promaster | 22-3453 | 60" | 16 ³/8"             | 46" | 2 Shelves | 1 @ 12", 1 @ 14" |                              | When planning y    | •        |                     |        |             |                  |  |  |
| For Lo                          | 22-3454 | 72" | 16 ³/8"             | 46" | 2 Shelves | 1 @ 12", 1 @ 14" |                              | shelving unit's ou |          |                     | s. The | "Shelf Dept | ths" column      |  |  |
| -                               | 22-3455 | 84" | 16 ³/8"             | 46" | 2 Shelves | 1 @ 12", 1 @ 14" |                              | ists the inner sh  | eir aept | ns.                 |        |             |                  |  |  |
|                                 | 22-3456 | 96" | 16 ³/8"             | 46" | 2 Shelves | 1 @ 12", 1 @ 14" |                              |                    |          |                     |        |             |                  |  |  |
|                                 | 22-3423 | 24" | 16 ³/8"             | 46" | 3 Shelves | 1 @ 12", 2 @ 14" |                              |                    |          |                     |        |             |                  |  |  |
|                                 | 22-3424 | 36" | 16 ³/8″             | 46" | 3 Shelves | 1 @ 12", 2 @ 14" |                              |                    |          |                     |        |             |                  |  |  |
|                                 | 22-3425 | 48" | 16 ³/8"             | 46" | 3 Shelves | 1 @ 12", 2 @ 14" |                              |                    |          |                     |        |             |                  |  |  |
|                                 | 22-3426 | 60" | 16 ³/8"             | 46" | 3 Shelves | 1 @ 12", 2 @ 14" |                              |                    |          |                     |        |             |                  |  |  |
|                                 | 22-3427 | 72″ | 16 ³/8"             | 46" | 3 Shelves | 1 @ 12", 2 @ 14" |                              |                    |          |                     |        |             |                  |  |  |
|                                 | 22-3428 | 84" | 16 ³/8"             | 46" | 3 Shelves | 1 @ 12", 2 @ 14" |                              |                    |          |                     |        |             |                  |  |  |
|                                 |         |     |                     |     |           |                  |                              |                    |          |                     |        |             |                  |  |  |