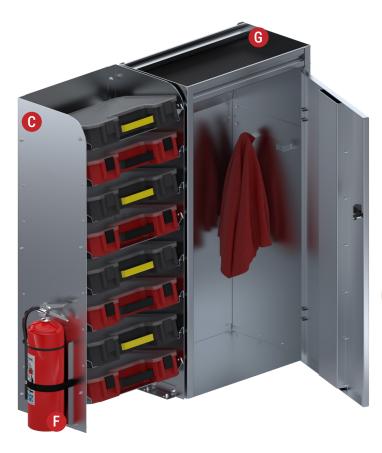

## **Adjustable Leg Feature**

The legs on Westcan's data file cabinets are adjustable to allow to be mounted level on an uneven surface.

## **Did You Know?**

Westcan's data file cabinet cup holder can be mounted to either the front or the back of the data file cabinet.

### **DATA FILE CABINET & CUP HOLDER KITS**

| PART #    | L                   | D                  | Н                               | DESCRIPTION                               |
|-----------|---------------------|--------------------|---------------------------------|-------------------------------------------|
| * 42-1600 | 10 <sup>1</sup> /2" | 18"                | 16"                             | Data File Cabinet with Adjustable<br>Legs |
| 42-1630   | 8 <sup>3</sup> /4"  | 18"                | 16"                             | Data File Cabinet with Adjustable<br>Legs |
| * 63-1012 | 11"                 | 6 <sup>1</sup> /4" | 5 <sup>1</sup> / <sub>2</sub> " | Data File Cabinet Cup Holder              |