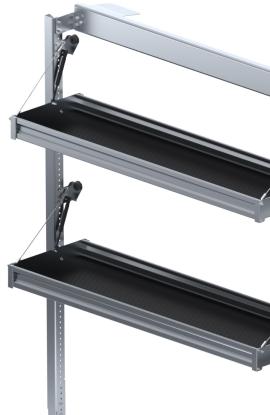

## **ALUMINUM FOLD UP SHELVING UNITS**

## Features & Benefits of Fold Up Shelving Units

- Easily folds up to make room for larger cargo or to stow away when not in use
- Maximum load rating of 55 lbs per linear foot up to a maximum of 250 lbs per shelf
- Shelf decks are constructed using a durable 1/2"- thick honeycomb textured phenolic plywood base with extruded aluminum lips

## **Did You Know?**

When building your own fold up shelving unit, please be aware of the depth of your shelves so there is enough clearance to stow in a fold up position.