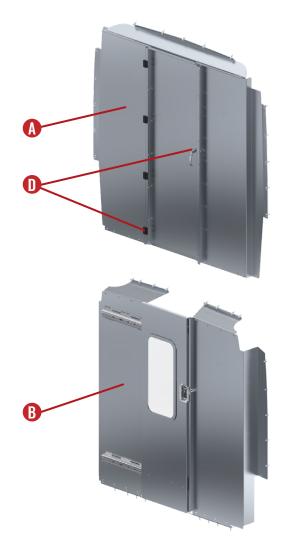

### **A** – FIXED PARTITIONS FOR PROMASTER

| PART #  | MODEL YEAR | DESCRIPTION                                                       |
|---------|------------|-------------------------------------------------------------------|
| 18-1021 | 13+        | Standard & High Roof Promaster – Driver Side Only<br>Partition    |
| 18-1022 | 13+        | Standard & High Roof Promaster – Passenger<br>Side Only Partition |
| 18-1019 | 13+        | Standard & High Roof Promaster – Solid Fixed<br>Partition         |
| 18-1020 | 13+        | Standard & High Roof Promaster – Perforated Fixed Partition       |

### **B** – SLIDING DOOR PARTITIONS FOR PROMASTER

#### PART # MODEL YEAR DESCRIPTION

| 18-1015 | 13+ | Standard & High Roof Promaster – Solid Sliding Door<br>Partition      |
|---------|-----|-----------------------------------------------------------------------|
| 18-1016 | 13+ | Standard & High Roof Promaster – Perforated Sliding<br>Door Partition |
| 18-1017 | 13+ | Standard & High Roof Promaster – Windowed Sliding<br>Door Partition   |