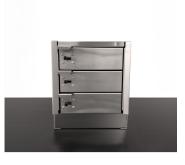

#### A – STACKABLE SINGLE DRAWER CABINETS

#### **B** – MULTI-DRAWER CABINETS

## **Drawer Cabinets**

Westcan offers a wide variety of drawer cabinets to suit your storage needs! Whether you require in-shelf or standalone storage, we've got an option for you. All drawer cabinets are manufactured using marine grade aluminum and are fitted with ball bearing drawer slides for consistently smooth drawer usage. Westcan's aluminum drawer cabinets come with individual locking drawers and removable aluminum dividers. Need even more storage? Add a top tray for extra storage!