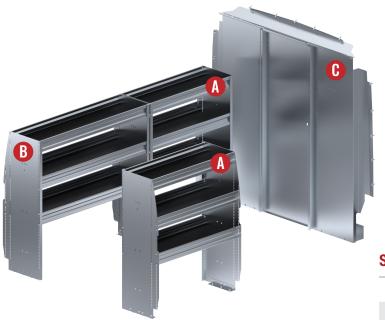

## **ALUMINUM STANDARD SHELVING UNITS – DIVIDERS SOLD SEPARATELY ON PAGE 13**

#### **STANDARD SHELVING UNITS FOR PROMASTER & PROMASTER CITY**

|                                 | PART #  | L   | D                   | н   | SHELF QTY | SHELF DEPTHS     |                              | PART #             | L        | D                   | н      | SHELF QTY   | SHELF DEPTHS     |  |  |
|---------------------------------|---------|-----|---------------------|-----|-----------|------------------|------------------------------|--------------------|----------|---------------------|--------|-------------|------------------|--|--|
| 2" H<br>City                    | 22-3443 | 24" | 15 <sup>5</sup> /8" | 42" | 2 Shelves | 1 @ 12", 1 @ 14" | 2" H<br>ster                 | 22-3436            | 24"      | 16 <sup>1</sup> /8" | 62"    | 3 Shelves   | 1 @ 12", 2 @ 14" |  |  |
| 42" H<br>naster City            | 22-3444 | 36" | 15 <sup>5</sup> /8" | 42" | 2 Shelves | 1 @ 12", 1 @ 14" | 6;<br>roma                   | 22-3437            | 36"      | 16 ¹/8"             | 62"    | 3 Shelves   | 1 @ 12", 2 @ 14" |  |  |
| Pron                            | 22-3445 | 48" | 15 <sup>5</sup> /8" | 42" | 2 Shelves | 1 @ 12", 1 @ 14" | 62" H<br>High Roof Promaster | 22-3438            | 48"      | 16 ¹/8"             | 62"    | 3 Shelves   | 1 @ 12", 2 @ 14" |  |  |
| For F                           | 22-3446 | 60" | 15 <sup>5</sup> /8" | 42" | 2 Shelves | 1 @ 12", 1 @ 14" | igh R                        | 22-3439            | 60"      | 16 ¹/8"             | 62"    | 3 Shelves   | 1 @ 12", 2 @ 14" |  |  |
|                                 | 22-3447 | 72" | 15 <sup>5</sup> /8" | 42" | 2 Shelves | 1 @ 12", 1 @ 14" | For H                        | 22-3440            | 72"      | 16 <sup>1</sup> /8" | 62"    | 3 Shelves   | 1 @ 12", 2 @ 14" |  |  |
|                                 | 22-3448 | 84" | 15 <sup>5</sup> /8" | 42" | 2 Shelves | 1 @ 12", 1 @ 14" | _                            | 22-3441            | 84"      | 16 <sup>1</sup> /8" | 62"    | 3 Shelves   | 1 @ 12", 2 @ 14" |  |  |
|                                 | 22-3449 | 96" | 15 <sup>5</sup> /8" | 42" | 2 Shelves | 1 @ 12", 1 @ 14" |                              | 22-3442            | 96"      | 16 <sup>1</sup> /8" | 62"    | 3 Shelves   | 1 @ 12", 2 @ 14" |  |  |
|                                 | 22-3430 | 24" | 15 <sup>5</sup> /8" | 42" | 3 Shelves | 1 @ 12", 2 @ 14" |                              | 22-3420            | 24"      | 16 <sup>1</sup> /8" | 62"    | 4 Shelves   | 1 @ 12", 3 @ 14" |  |  |
|                                 | 22-3405 | 36" | 15 <sup>5</sup> /8" | 42" | 3 Shelves | 1 @ 12", 2 @ 14" |                              | 22-3401            | 36"      | 16 <sup>1</sup> /8" | 62"    | 4 Shelves   | 1 @ 12", 3 @ 14" |  |  |
|                                 | 22-3406 | 48" | 15 <sup>5</sup> /8" | 42" | 3 Shelves | 1 @ 12", 2 @ 14" |                              | 22-3402            | 48"      | 16 <sup>1</sup> /8" | 62"    | 4 Shelves   | 1 @ 12", 3 @ 14" |  |  |
|                                 | 22-3407 | 60" | 15 <sup>5</sup> /8" | 42" | 3 Shelves | 1 @ 12", 2 @ 14" |                              | 22-3403            | 60"      | 16 <sup>1</sup> /8" | 62"    | 4 Shelves   | 1 @ 12", 3 @ 14" |  |  |
|                                 | 22-3408 | 72″ | 15 <sup>5</sup> /8" | 42" | 3 Shelves | 1 @ 12", 2 @ 14" |                              | 22-3404            | 72"      | 16 <sup>1</sup> /8" | 62"    | 4 Shelves   | 1 @ 12", 3 @ 14" |  |  |
|                                 | 22-3431 | 84" | 15 <sup>5</sup> /8" | 42" | 3 Shelves | 1 @ 12", 2 @ 14" |                              | 22-3421            | 84"      | 16 <sup>1</sup> /8" | 62"    | 4 Shelves   | 1 @ 12", 3 @ 14" |  |  |
|                                 | 22-3432 | 96" | 15 <sup>5</sup> /8" | 42" | 3 Shelves | 1 @ 12", 2 @ 14" |                              | 22-3422            | 96"      | 16 ¹/8″             | 62"    | 4 Shelves   | 1 @ 12", 3 @ 14" |  |  |
| " H<br>ster                     | 22-3450 | 24" | 16 ³/8"             | 46" | 2 Shelves | 1 @ 12", 1 @ 14" |                              |                    |          |                     |        |             |                  |  |  |
| 46<br>omas                      | 22-3451 | 36" | 16 ³/8"             | 46" | 2 Shelves | 1 @ 12", 1 @ 14" |                              | Did You Kno        | w?       |                     |        |             |                  |  |  |
| of Pr                           | 22-3452 | 48" | 16 ³/8"             | 46" | 2 Shelves | 1 @ 12", 1 @ 14" |                              |                    |          |                     |        |             |                  |  |  |
| 46" H<br>For Low Roof Promaster | 22-3453 | 60" | 16 ³/8"             | 46" | 2 Shelves | 1 @ 12", 1 @ 14" |                              | When planning y    | •        |                     |        |             |                  |  |  |
| For Lo                          | 22-3454 | 72" | 16 ³/8"             | 46" | 2 Shelves | 1 @ 12", 1 @ 14" |                              | shelving unit's ou |          |                     | s. The | "Shelf Dept | ths" column      |  |  |
| -                               | 22-3455 | 84" | 16 ³/8"             | 46" | 2 Shelves | 1 @ 12", 1 @ 14" |                              | ists the inner sh  | eir aept | ns.                 |        |             |                  |  |  |
|                                 | 22-3456 | 96" | 16 ³/8"             | 46" | 2 Shelves | 1 @ 12", 1 @ 14" |                              |                    |          |                     |        |             |                  |  |  |
|                                 | 22-3423 | 24" | 16 ³/8"             | 46" | 3 Shelves | 1 @ 12", 2 @ 14" |                              |                    |          |                     |        |             |                  |  |  |
|                                 | 22-3424 | 36" | 16 ³/8″             | 46" | 3 Shelves | 1 @ 12", 2 @ 14" |                              |                    |          |                     |        |             |                  |  |  |
|                                 | 22-3425 | 48" | 16 ³/8"             | 46" | 3 Shelves | 1 @ 12", 2 @ 14" |                              |                    |          |                     |        |             |                  |  |  |
|                                 | 22-3426 | 60" | 16 ³/8"             | 46" | 3 Shelves | 1 @ 12", 2 @ 14" |                              |                    |          |                     |        |             |                  |  |  |
|                                 | 22-3427 | 72″ | 16 ³/8"             | 46" | 3 Shelves | 1 @ 12", 2 @ 14" |                              |                    |          |                     |        |             |                  |  |  |
|                                 | 22-3428 | 84" | 16 ³/8"             | 46" | 3 Shelves | 1 @ 12", 2 @ 14" |                              |                    |          |                     |        |             |                  |  |  |
|                                 |         |     |                     |     |           |                  |                              |                    |          |                     |        |             |                  |  |  |