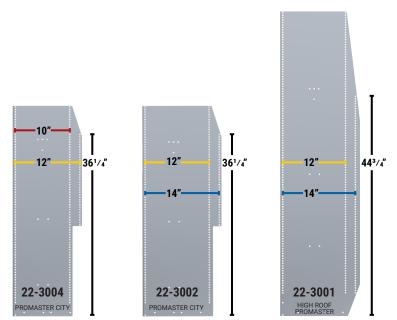

### A - END PANEL KITS (SOLD IN PAIRS)

| PART #    | D H                    | COMPATIBLE SHELVING DEPTHS |
|-----------|------------------------|----------------------------|
| 22-3004   | 13 ³/4" 42°            | 10" D, 12" D Shelving      |
| 22-3002   | 15 ⁵⁄s″ 42'            | 2 12" D, 14" D Shelving    |
| * 22-3015 | 16 ³/8" 46'            | 12" D, 14" D Shelving      |
| 22-3001   | 16 <sup>1</sup> /8" 62 | ' 12" D, 14" D Shelving    |