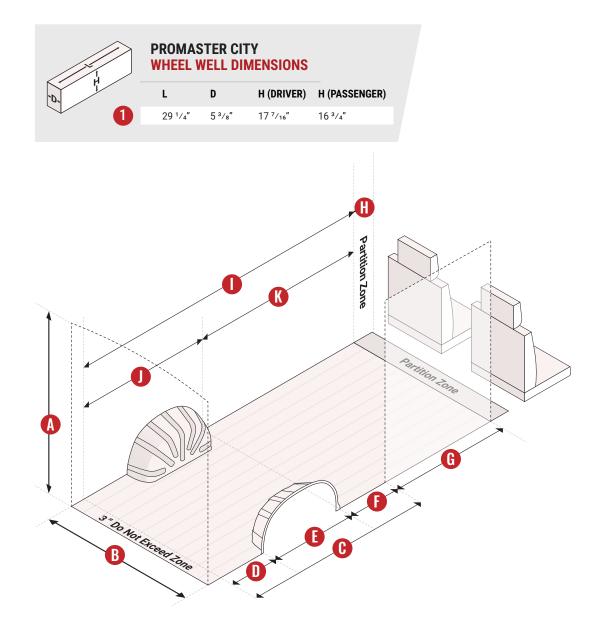

## 2014-2024 PROMASTER CITY

| ZONE | DESCRIPTION                  | LENGTH                           |
|------|------------------------------|----------------------------------|
| А    | Usable Roof Height           | 48 <sup>1</sup> / <sub>2</sub> " |
| В    | Van Depth                    | 57 ³/4"                          |
| С    | Door Opening to Rear End     | 37 ³/4"                          |
| D    | Post-Wheel Well Zone         | 3/4"                             |
| Е    | Wheel Well Obstruction       | 29 <sup>1</sup> /4"              |
| F    | Pre-Wheel Well Zone          | 7 <sup>3</sup> /4"               |
| G    | Door Opening (Includes Trim) | 28"                              |
| Н    | Partition Zone               | 10 <sup>1</sup> /4"              |
| I    | Available Cargo Space        | 65 ³/4"                          |
| J    | Wheel Well to Rear End       | 30"                              |
| К    | Partition Zone to Wheel Well | 35 <sup>3</sup> /4"              |