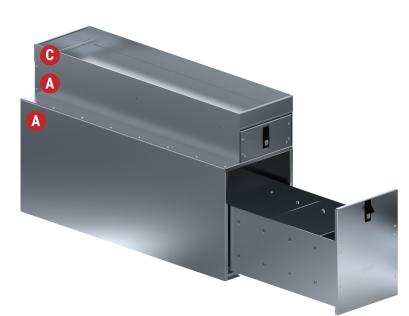

#### A – STACKABLE SINGLE DRAWER CABINETS

#### **C** – TOP TRAY KITS

| PART #    | L   | D   | н   | DESCRIPTION                       | FITS          | PART #    | L   | D   | Н  | DESCRIPTION              |
|-----------|-----|-----|-----|-----------------------------------|---------------|-----------|-----|-----|----|--------------------------|
| * 40-1010 | 16" | 48" | 20" | Single Drawer Cabinet – 16" x 48" | →             | 40-1015   | 16" | 48" | 3" | Top Tray Kit – 16" x 48" |
| 40-1020   | 16" | 36" | 20" | Single Drawer Cabinet – 16" x 36" | ->            | 40-1025   | 16" | 36" | 3" | Top Tray Kit – 16" x 36" |
| 40-1030   | 14" | 48" | 16" | Single Drawer Cabinet – 14" x 48" | →             | 40-1035   | 14" | 48" | 3" | Top Tray Kit – 14" x 48" |
| * 40-1040 | 12" | 48" | 6"  | Single Drawer Cabinet – 12" x 48" | $\rightarrow$ | * 40-1045 | 12" | 48" | 3" | Top Tray Kit – 12" x 48" |
| 40-1050   | 14" | 36" | 16" | Single Drawer Cabinet - 14" x 36" | -             | 40-1055   | 14" | 36" | 3" | Top Tray Kit – 14" x 36" |
| 40-1060   | 12" | 36" | 6"  | Single Drawer Cabinet – 12" x 36" | $\rightarrow$ | 40-1065   | 12" | 36" | 3" | Top Tray Kit – 12″ x 36″ |

#### **B** – MULTI-DRAWER CABINETS

#### **C** – TOP TRAY KITS

| PART #    | L                   | D                   | Н                                | DESCRIPTION                                   | FITS          | PART #  | L                                | D                   | н                               | DESCRIPTION                      |
|-----------|---------------------|---------------------|----------------------------------|-----------------------------------------------|---------------|---------|----------------------------------|---------------------|---------------------------------|----------------------------------|
| 40-1110   | 15"                 | 15"                 | 24"                              | 4 Drawer Cabinet - 15" x 15"                  | →             | 40-1115 | 15"                              | 15"                 | 4 <sup>1</sup> / <sub>2</sub> " | Top Tray Kit – 15" x 15"         |
| 40-1120   | 24"                 | 15"                 | 24"                              | 4 Drawer Cabinet – 24" x 15"                  | $\rightarrow$ | 40-1125 | 23 <sup>1</sup> / <sub>2</sub> " | 15"                 | 4"                              | Top Tray Kit – 23 1/2" x 15"     |
| 40-1130   | 37 <sup>5</sup> /8" | 18 ¹/8"             | 47 <sup>1</sup> / <sub>4</sub> " | 6 Drawer Cabinet - 37 5/8" x 18 1/8"          | →             | 40-1135 | 37 <sup>7</sup> /8"              | 17 <sup>1</sup> /2" | 4"                              | Top Tray Kit - 37 7/8" x 17 1/2" |
| * 40-1140 | 24 ³/8"             | 18 ³/8"             | 56 <sup>1</sup> /4"              | 8 Drawer Cabinet - 24 3/8" x 18 3/8"          | -             | 40-1145 | 24"                              | 18"                 | 4"                              | Top Tray Kit – 24" x 18"         |
| 40-1150   | 18 ¹/4"             | 18 <sup>1</sup> /4" | 35 <sup>1</sup> / <sub>2</sub> " | 4 Drawer Cabinet –18 $^{1/4}$ x 18 $^{1/4}$ " | →             | 40-1155 | 18"                              | 18"                 | 4"                              | Top Tray Kit – 18" x 18"         |
| 40-1170   | 18"                 | 18"                 | 28"                              | 6 Drawer Cabinet - 18" x 18"                  | $\rightarrow$ | 40-1175 | 18 <sup>1</sup> /4"              | 18 <sup>1</sup> /4" | 4 <sup>1</sup> / <sub>2</sub> " | Top Tray Kit - 18 1/4" x 18 1/4" |

## **Drawer Cabinets**

Westcan offers a wide variety of drawer cabinets to suit your storage needs! Whether you require in-shelf or standalone storage, we've got an option for you. All drawer cabinets are manufactured using marine grade aluminum and are fitted with ball bearing drawer slides for consistently smooth drawer usage. Westcan's aluminum drawer cabinets come with individual locking drawers and removable aluminum dividers. Need even more storage? Add a top tray for extra storage!