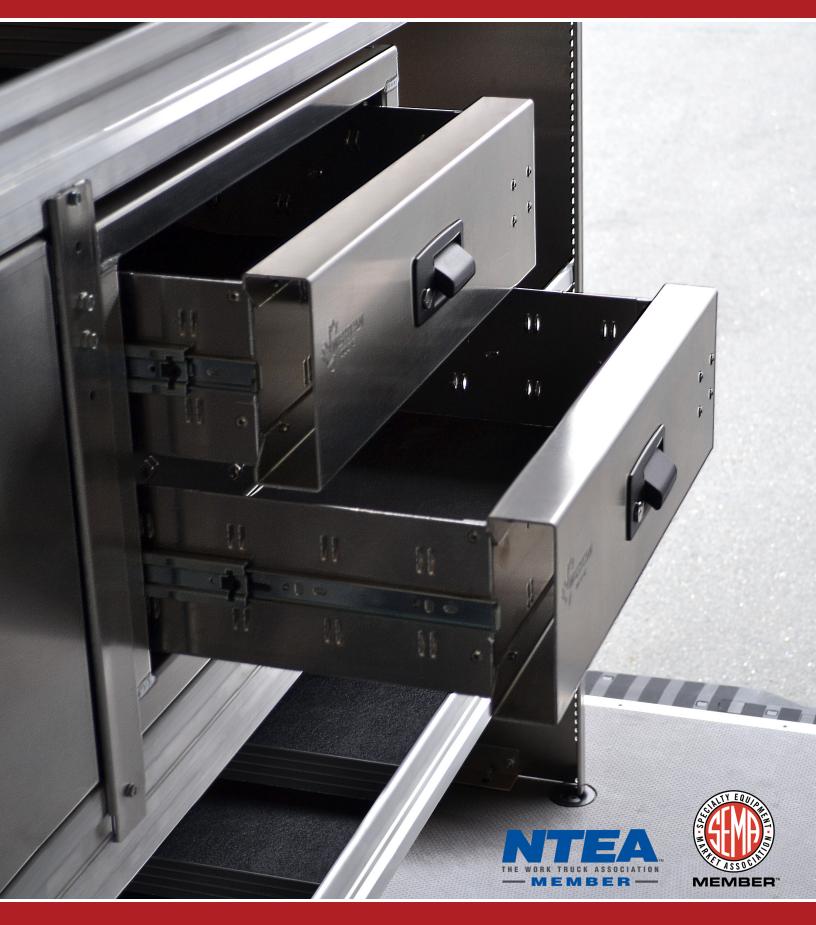

#### A – STACKABLE SINGLE DRAWER CABINETS

#### **B** – MULTI-DRAWER CABINETS

## **Drawer Cabinets**

Westcan offers a wide variety of drawer cabinets to suit your storage needs! Whether you require in-shelf or standalone storage, we've got an option for you. All drawer cabinets are manufactured using marine grade aluminum and are fitted with ball bearing drawer slides for consistently smooth drawer usage. Westcan's aluminum drawer cabinets come with individual locking drawers and removable aluminum dividers. Need even more storage? Add a top tray for extra storage!