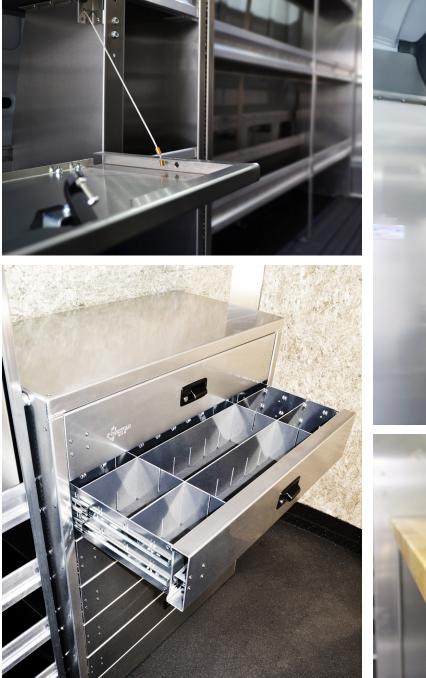

### **C** – IN SHELF AND UNDER SHELF DRAWER UNITS

|          | PART #    | L                   | D                                | н                   | DESCRIPTION                                                       |
|----------|-----------|---------------------|----------------------------------|---------------------|-------------------------------------------------------------------|
| Shelf    | 40-1340   | 46"                 | 14 <sup>1</sup> / <sub>4</sub> " | 7 ³/8"              | Under Shelf Side by Side 2 Drawer<br>Unit for 48" L Shelving Unit |
| Under    | * 40-1350 | 34"                 | 14 <sup>1</sup> /4"              | 7 ³/8"              | Under Shelf Side by Side 2 Drawer<br>Unit for 36" L Shelving Unit |
|          | 40-1360   | 58"                 | 14 <sup>1</sup> / <sub>4</sub> " | 7 ³/8"              | Under Shelf Side by Side 2 Drawer<br>Unit for 60" L Shelving Unit |
|          | 40-1380   | 36"                 | 12 ³/4"                          | 6"                  | Under Shelf Single Drawer Unit for<br>36" L Shelving Unit         |
| lelf     | 40-1210   | 22 <sup>7</sup> /8" | 14"                              | 12 <sup>1</sup> /8" | In Shelf 2 Drawer Unit                                            |
| In Shelf | 40-1230   | 22 7/8"             | 14"                              | 15 <sup>1</sup> /8" | In Shelf 2 Drawer Unit                                            |

## **Drawer Cabinets**

Westcan offers a wide variety of drawer cabinets to suit your storage needs! Whether you require in-shelf or standalone storage, we've got an option for you. All drawer cabinets are manufactured using marine grade aluminum and are fitted with ball bearing drawer slides for consistently smooth drawer usage. Westcan's aluminum drawer cabinets come with individual locking drawers and removable aluminum dividers. Need even more storage? Add a top tray for extra storage!