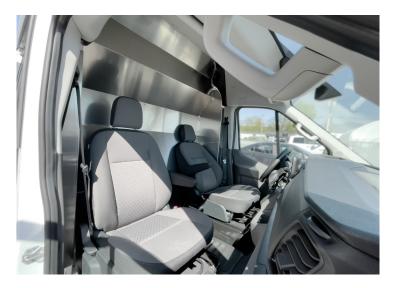

# Secure, Protect, and Organize: Aluminum Partitions for Professional Vans

Westcan's aluminum partitions are the ultimate solution for professionals looking to enhance the safety, organization, and functionality of their cargo vans. Whether you're transporting tools, equipment, or valuable cargo, these partitions provide a durable and practical barrier between the driver's cab and the cargo area.

### **A** – FIXED PARTITIONS FOR PROMASTER

| PART #  | MODEL YEAR | DESCRIPTION                                                       |
|---------|------------|-------------------------------------------------------------------|
| 18-1021 | 13+        | Standard & High Roof Promaster – Driver Side Only<br>Partition    |
| 18-1022 | 13+        | Standard & High Roof Promaster – Passenger<br>Side Only Partition |
| 18-1019 | 13+        | Standard & High Roof Promaster – Solid Fixed<br>Partition         |
| 18-1020 | 13+        | Standard & High Roof Promaster – Perforated Fixed Partition       |

### **B** – SLIDING DOOR PARTITIONS FOR PROMASTER