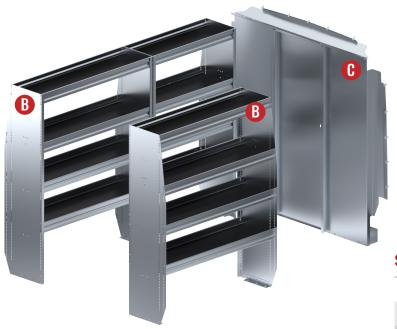

## **ALUMINUM BIN SHELVING UNITS – DIVIDERS SOLD SEPARATELY ON PAGE 13**

# BIN SHELVING UNITS FOR PROMASTER & PROMASTER CITY

|                                  | PART #  | L   | D                   | Н   | SHELF QTY | SHELF DEPTHS |
|----------------------------------|---------|-----|---------------------|-----|-----------|--------------|
| 42" H<br>ir City                 | 22-3622 | 36" | 15 <sup>5</sup> /8" | 42" | 3 Shelves | 3 @ 12"      |
| 42" H<br>For Promaster City      | 22-3623 | 48" | 15 <sup>5</sup> /8" | 42" | 3 Shelves | 3 @ 12"      |
| Prom                             | 22-3624 | 60" | 15 <sup>5</sup> /8" | 42" | 3 Shelves | 3 @ 12"      |
| For F                            | 22-3625 | 36" | 15 <sup>5</sup> /8" | 42" | 4 Shelves | 4 @ 12"      |
|                                  | 22-3626 | 48" | 15 <sup>5</sup> /8" | 42" | 4 Shelves | 4 @ 12"      |
|                                  | 22-3627 | 60" | 15 <sup>5</sup> /8" | 42" | 4 Shelves | 4 @ 12"      |
| 46" H<br>laster                  | 22-3666 | 36" | 16 ³/8"             | 46" | 3 Shelves | 3 @ 12"      |
| 4<br>roma                        | 22-3667 | 48" | 16 <sup>3</sup> /8" | 46" | 3 Shelves | 3 @ 12"      |
| 46" H<br>For Low Roof Promaster  | 22-3668 | 60" | 16 <sup>3</sup> /8" | 46" | 3 Shelves | 3 @ 12"      |
| ow R                             | 22-3649 | 36" | 16 <sup>3</sup> /8" | 46" | 4 Shelves | 4 @ 12"      |
| ForL                             | 22-3650 | 48" | 16 <sup>3</sup> /8" | 46" | 4 Shelves | 4 @ 12"      |
|                                  | 22-3651 | 60" | 16 <sup>3</sup> /8" | 46" | 4 Shelves | 4 @ 12"      |
| 62" H<br>iaster                  | 22-3601 | 36" | 16 <sup>1</sup> /8" | 62" | 4 Shelves | 4 @ 12"      |
| 6<br>roma                        | 22-3602 | 48" | 16 <sup>1</sup> /8" | 62" | 4 Shelves | 4 @ 12"      |
| oof P                            | 22-3603 | 60" | 16 <sup>1</sup> /8" | 62" | 4 Shelves | 4 @ 12"      |
| igh R                            | 22-3604 | 36" | 16 <sup>1</sup> /8" | 62" | 5 Shelves | 5 @ 12"      |
| 62" H<br>For High Roof Promaster | 22-3605 | 48" | 16 <sup>1</sup> /8" | 62" | 5 Shelves | 5 @ 12"      |
| _                                | 22-3606 | 60" | 16 <sup>1</sup> /8" | 62" | 5 Shelves | 5 @ 12"      |
|                                  |         |     |                     |     |           |              |

All Bin Shelving units come with 12" deep shelves to accept Westcan's Red Bins.