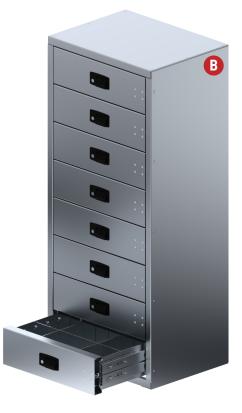

#### **B** – MULTI-DRAWER CABINETS

#### **C** – TOP TRAY KITS

| PART #    | L                   | D                   | Н                                | DESCRIPTION                                   | FITS          | PART #  | L                                | D                   | н                               | DESCRIPTION                      |
|-----------|---------------------|---------------------|----------------------------------|-----------------------------------------------|---------------|---------|----------------------------------|---------------------|---------------------------------|----------------------------------|
| 40-1110   | 15"                 | 15"                 | 24"                              | 4 Drawer Cabinet - 15" x 15"                  | →             | 40-1115 | 15"                              | 15"                 | 4 <sup>1</sup> / <sub>2</sub> " | Top Tray Kit – 15" x 15"         |
| 40-1120   | 24"                 | 15"                 | 24"                              | 4 Drawer Cabinet – 24" x 15"                  | $\rightarrow$ | 40-1125 | 23 <sup>1</sup> / <sub>2</sub> " | 15"                 | 4"                              | Top Tray Kit – 23 1/2" x 15"     |
| 40-1130   | 37 <sup>5</sup> /8" | 18 ¹/8"             | 47 <sup>1</sup> / <sub>4</sub> " | 6 Drawer Cabinet - 37 5/8" x 18 1/8"          | →             | 40-1135 | 37 <sup>7</sup> /8"              | 17 <sup>1</sup> /2" | 4"                              | Top Tray Kit - 37 7/8" x 17 1/2" |
| * 40-1140 | 24 ³/8"             | 18 ³/8"             | 56 <sup>1</sup> /4"              | 8 Drawer Cabinet - 24 3/8" x 18 3/8"          | -             | 40-1145 | 24"                              | 18"                 | 4"                              | Top Tray Kit – 24" x 18"         |
| 40-1150   | 18 ¹/4"             | 18 <sup>1</sup> /4" | 35 <sup>1</sup> / <sub>2</sub> " | 4 Drawer Cabinet –18 $^{1/4}$ x 18 $^{1/4}$ " | →             | 40-1155 | 18"                              | 18"                 | 4"                              | Top Tray Kit – 18" x 18"         |
| 40-1170   | 18"                 | 18"                 | 28"                              | 6 Drawer Cabinet - 18" x 18"                  | $\rightarrow$ | 40-1175 | 18 <sup>1</sup> /4"              | 18 <sup>1</sup> /4" | 4 <sup>1</sup> / <sub>2</sub> " | Top Tray Kit - 18 1/4" x 18 1/4" |

## **Drawer Cabinets**

Westcan offers a wide variety of drawer cabinets to suit your storage needs! Whether you require in-shelf or standalone storage, we've got an option for you. All drawer cabinets are manufactured using marine grade aluminum and are fitted with ball bearing drawer slides for consistently smooth drawer usage. Westcan's aluminum drawer cabinets come with individual locking drawers and removable aluminum dividers. Need even more storage? Add a top tray for extra storage!