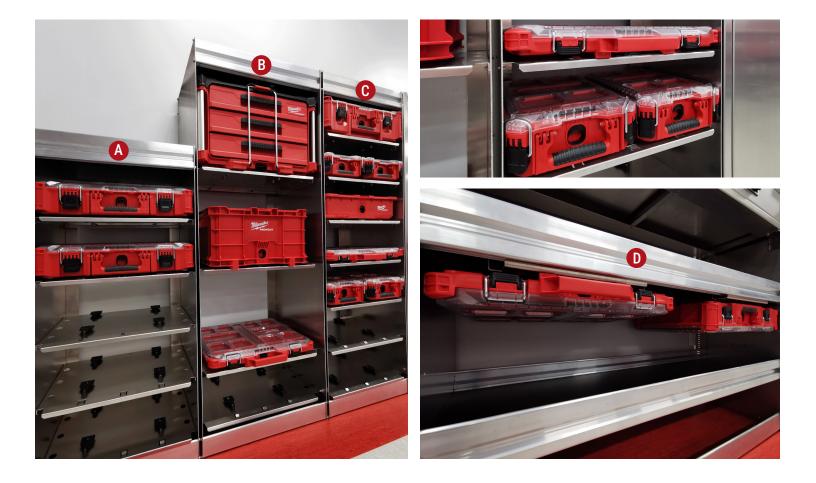

## **INTRODUCING PACKOUT HOLDERS FOR MILWAUKEE**

Revolutionize the way you organize and transport your tools and equipment with Westcan's aluminum **Packout Holders**. Designed in various sizes and configurations exclusively for Milwaukee Packout<sup>™</sup> parts, our packout holders offer a seamless integration into your van setup.

With their robust construction and sleek design, the packout holders not only optimize space but also enhance the professional look of your van interior. No matter the dimensions or layout of your van, we have the perfect solution to optimize your storage space and keep your gear organized.

Whether you're a tradesperson, a DIY enthusiast, or a contractor, Westcan's packout holder storage systems are built to endure the rigors of the job site.

| PART #  | DESCRIPTION                                                    | SIZE                                                                        |
|---------|----------------------------------------------------------------|-----------------------------------------------------------------------------|
| 51-6220 | A   5 Place Milwaukee Packout Holder                           | 46" H x 20" <sup>3</sup> /8 W x 15" D                                       |
| 51-6221 | B   4 Place Milwaukee 3 Drawer Packout Holder                  | 62" H x 22 <sup>3</sup> / <sub>4</sub> W x 16 <sup>1</sup> / <sub>2</sub> D |
| 51-6219 | C   7 Place Milwaukee Packout Holder                           | 62" H x 20" 3/8 W x 15" D                                                   |
| 51-6218 | D   Single Milwaukee Packout System Shelf & Wall Adapter Plate | 14" W x 14" D                                                               |