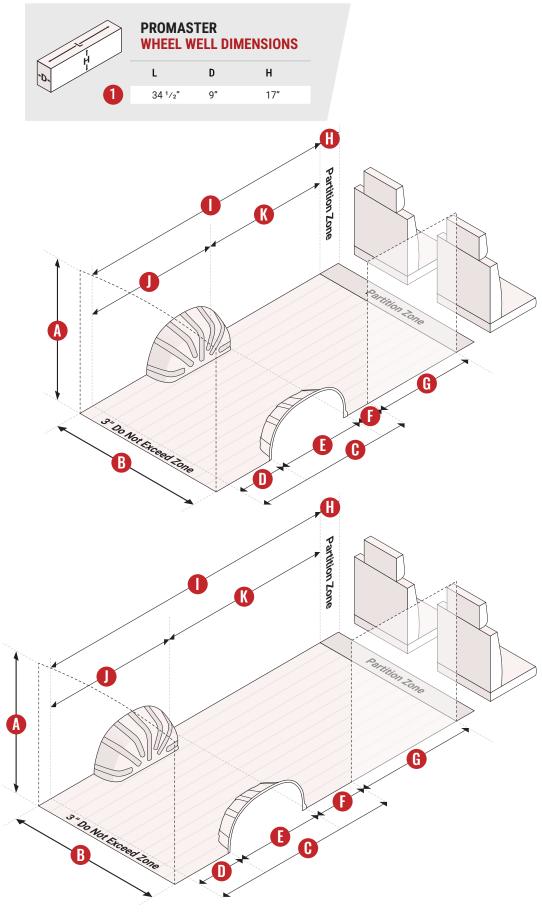

#### 118" WB LOW ROOF 2013-2024 PROMASTER 1500

| ZONE | DESCRIPTION                  | LENGTH                           |
|------|------------------------------|----------------------------------|
| А    | Usable Roof Height           | 62 ³/4"                          |
| В    | Van Depth                    | 70 <sup>1</sup> /4"              |
| С    | Door Opening to Rear End     | 46 <sup>1</sup> /8"              |
| D    | Post-Wheel Well Zone         | 9 <sup>5</sup> /8"               |
| Е    | Wheel Well Obstruction       | 34 <sup>1</sup> / <sub>2</sub> " |
| F    | Pre-Wheel Well Zone          | 2"                               |
| G    | Door Opening (Includes Trim) | 39 ³/4"                          |
| Н    | Partition Zone               | 7 7/8"                           |
| I    | Available Cargo Space        | 85 <sup>7</sup> /8"              |
| J    | Wheel Well to Rear End       | 44 <sup>1</sup> /8"              |
| К    | Partition Zone to Wheel Well | 41 <sup>3</sup> /4"              |

#### 136" WB LOW ROOF 2013-2024 PROMASTER 1500

| ZONE | DESCRIPTION                  | LENGTH                          |
|------|------------------------------|---------------------------------|
| А    | Usable Roof Height           | 62 ³/4"                         |
| В    | Van Depth                    | 70 <sup>1</sup> /4"             |
| С    | Door Opening to Rear End     | 56 <sup>13</sup> /16"           |
| D    | Post-Wheel Well Zone         | 9 <sup>1</sup> / <sub>4</sub> " |
| Е    | Wheel Well Obstruction       | 34 <sup>1</sup> /2"             |
| F    | Pre-Wheel Well Zone          | 13 ³/ <sub>16</sub> "           |
| G    | Door Opening (Includes Trim) | 46 ³/8"                         |
| Н    | Partition Zone               | 7 7/8"                          |
| I    | Available Cargo Space        | 103 5/16"                       |
| J    | Wheel Well to Rear End       | 43 <sup>3</sup> /4"             |
| К    | Partition Zone to Wheel Well | 59 <sup>9</sup> /16"            |

### 136" WB HIGH ROOF 2013-2024 PROMASTER 1500/2500

| ZONE | DESCRIPTION                  | LENGTH                           |
|------|------------------------------|----------------------------------|
| А    | Usable Roof Height           | 73 <sup>1</sup> / <sub>2</sub> " |
| В    | Van Depth                    | 70 <sup>1</sup> /4"              |
| С    | Door Opening to Rear End     | 56 <sup>13</sup> /16"            |
| D    | Post-Wheel Well Zone         | 9 <sup>1</sup> / <sub>4</sub> "  |
| Е    | Wheel Well Obstruction       | 34 <sup>1</sup> / <sub>2</sub> " |
| F    | Pre-Wheel Well Zone          | 13 ³/ <sub>16</sub> "            |
| G    | Door Opening (Includes Trim) | 46 ³/8"                          |
| Н    | Partition Zone               | 7 7/8"                           |
| I    | Available Cargo Space        | 103 5/16"                        |
| J    | Wheel Well to Rear End       | 43 <sup>3</sup> / <sub>4</sub> " |
| К    | Partition Zone to Wheel Well | 59 <sup>9</sup> /16"             |

#### 159" WB HIGH ROOF 2013-2024 PROMASTER 1500/2500

| ZONE | DESCRIPTION                  | LENGTH                           |
|------|------------------------------|----------------------------------|
| А    | Usable Roof Height           | 73 <sup>1</sup> /2"              |
| В    | Van Depth                    | 70 <sup>1</sup> /4"              |
| С    | Door Opening to Rear End     | 81"                              |
| D    | Post-Wheel Well Zone         | 10 <sup>1</sup> /4"              |
| Е    | Wheel Well Obstruction       | 34 <sup>1</sup> / <sub>2</sub> " |
| F    | Pre-Wheel Well Zone          | 36 <sup>1</sup> /4"              |
| G    | Door Opening (Includes Trim) | 46 ³/8"                          |
| Н    | Partition Zone               | 7 7/8"                           |
| I    | Available Cargo Space        | 127 ³/8″                         |
| J    | Wheel Well to Rear End       | 44 <sup>3</sup> /4"              |
| К    | Partition Zone to Wheel Well | 82 <sup>5</sup> /8"              |