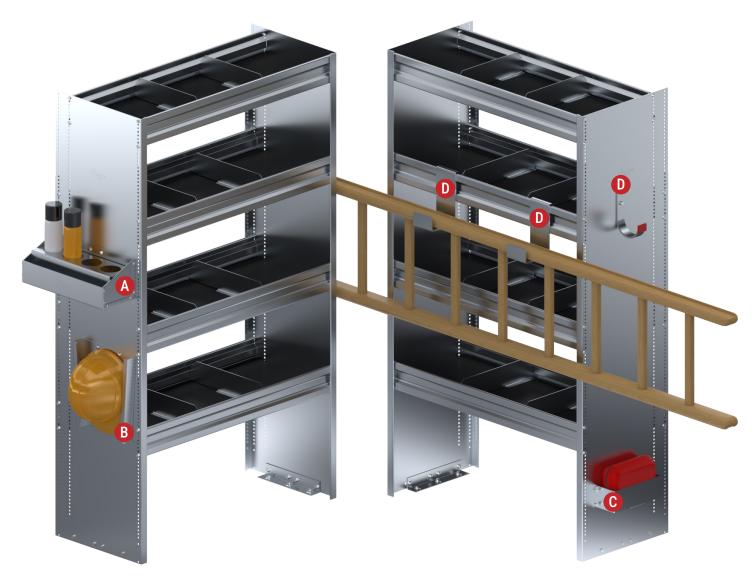

### **D** – HOOKS AND HANGER KITS

| PART #  | L                               | D                                | н                                | DESCRIPTION                             |
|---------|---------------------------------|----------------------------------|----------------------------------|-----------------------------------------|
| 65-1001 | 3 ³/8"                          | 8 <sup>7</sup> / <sub>16</sub> " | 4 <sup>9</sup> / <sub>16</sub> " | Shelf Mounted Ladder Hanger Pair        |
| 65-1002 | 1 <sup>1</sup> / <sub>2</sub> " | 5 <sup>1</sup> / <sub>4</sub> "  | 7 <sup>1</sup> / <sub>2</sub> "  | Single Swivel Hook (4 1/2" Opening)     |
| 65-1005 | 3 <sup>1</sup> / <sub>2</sub> " | 4 <sup>1</sup> / <sub>2</sub> "  | 7"                               | Single Shelf Hanger (4 $1/2$ " Opening) |
| 65-1007 | 1 <sup>1</sup> /4"              | 5 <sup>1</sup> / <sub>4</sub> "  | 7 <sup>1</sup> / <sub>2</sub> "  | Fixed Hook (4 1/2" Opening)             |
| 3001200 | 3 ³/8"                          | 14"                              | 6 <sup>5</sup> /8"               | 3 Hook Hanger                           |
| 3001300 | 6 ³/8"                          | 7"                               | 7 <sup>1</sup> / <sub>2</sub> "  | 2 Hook Shovel and Rake Holder           |
|         |                                 |                                  |                                  |                                         |

## **A** – AEROSOL CAN HOLDER KITS

| PART #    | DESCRIPTION              |
|-----------|--------------------------|
| 63-1003   | 2 Place Spray Can Holder |
| * 63-1004 | 4 Place Spray Can Holder |

### **B** – HARD HAT HOLDER KIT

| PART #    | L  | D  | Н   | DESCRIPTION     |
|-----------|----|----|-----|-----------------|
| * 63-1011 | 9" | 2" | 12" | Hard Hat Holder |