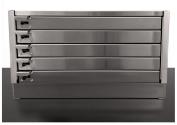

#### A – STACKABLE SINGLE DRAWER CABINETS

#### **B** – MULTI-DRAWER CABINETS

## **Drawer Cabinets**

Westcan offers a wide variety of drawer cabinets to suit your storage needs! Whether you require in-shelf or standalone storage, we've got an option for you. All drawer cabinets are manufactured using marine grade aluminum and are fitted with ball bearing drawer slides for consistently smooth drawer usage. Westcan's aluminum drawer cabinets come with individual locking drawers and removable aluminum dividers. Need even more storage? Add a top tray for extra storage!