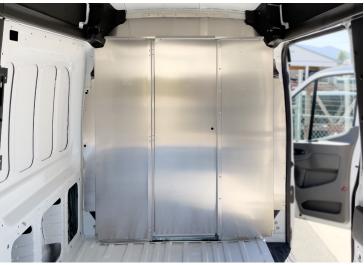

### **A** – FIXED PARTITIONS FOR PROMASTER

| PART #  | MODEL YEAR | DESCRIPTION                                                       |
|---------|------------|-------------------------------------------------------------------|
| 18-1021 | 13+        | Standard & High Roof Promaster – Driver Side Only<br>Partition    |
| 18-1022 | 13+        | Standard & High Roof Promaster – Passenger<br>Side Only Partition |
| 18-1019 | 13+        | Standard & High Roof Promaster – Solid Fixed<br>Partition         |
| 18-1020 | 13+        | Standard & High Roof Promaster – Perforated Fixed Partition       |

### **B** – SLIDING DOOR PARTITIONS FOR PROMASTER

#### PART # MODEL YEAR DESCRIPTION

| 18-1015 | 13+ | Standard & High Roof Promaster – Solid Sliding Door<br>Partition      |
|---------|-----|-----------------------------------------------------------------------|
| 18-1016 | 13+ | Standard & High Roof Promaster – Perforated Sliding<br>Door Partition |
| 18-1017 | 13+ | Standard & High Roof Promaster – Windowed Sliding<br>Door Partition   |