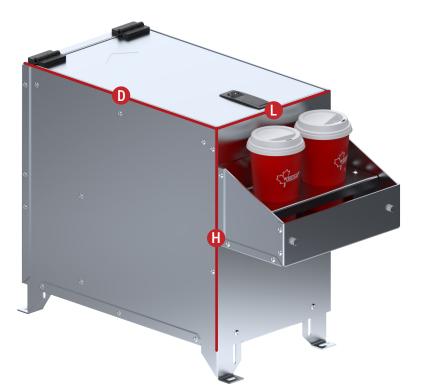

## **Adjustable Leg Feature**

The legs on Westcan's data file cabinets are adjustable to allow to be mounted level on an uneven surface.

## **Did You Know?**

Westcan's data file cabinet cup holder can be mounted to either the front or the back of the data file cabinet.

### **DATA FILE CABINET & CUP HOLDER KITS**

| PART #    | L                   | D                  | Н                               | DESCRIPTION                               |
|-----------|---------------------|--------------------|---------------------------------|-------------------------------------------|
| * 42-1600 | 10 <sup>1</sup> /2" | 18"                | 16"                             | Data File Cabinet with Adjustable<br>Legs |
| 42-1630   | 8 <sup>3</sup> /4"  | 18"                | 16"                             | Data File Cabinet with Adjustable<br>Legs |
| * 63-1012 | 11"                 | 6 <sup>1</sup> /4" | 5 <sup>1</sup> / <sub>2</sub> " | Data File Cabinet Cup Holder              |