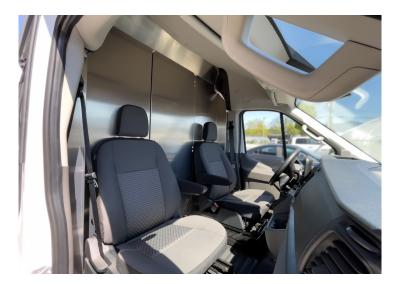

# Secure, Protect, and Organize: Aluminum Partitions for Professional Vans

Westcan's aluminum partitions are the ultimate solution for professionals looking to enhance the safety, organization, and functionality of their cargo vans. Whether you're transporting tools, equipment, or valuable cargo, these partitions provide a durable and practical barrier between the driver's cab and the cargo area.

### **A** – FIXED PARTITIONS FOR PROMASTER

| PART #  | MODEL YEAR | DESCRIPTION                                                       |
|---------|------------|-------------------------------------------------------------------|
| 18-1021 | 13+        | Standard & High Roof Promaster – Driver Side Only<br>Partition    |
| 18-1022 | 13+        | Standard & High Roof Promaster – Passenger<br>Side Only Partition |
| 18-1019 | 13+        | Standard & High Roof Promaster – Solid Fixed<br>Partition         |
| 18-1020 | 13+        | Standard & High Roof Promaster – Perforated Fixed Partition       |

### **B** – SLIDING DOOR PARTITIONS FOR PROMASTER