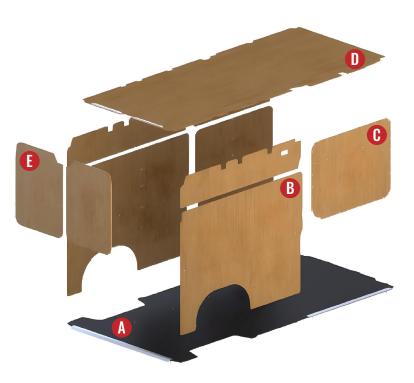

## LINERS

## Protect, Insulate, and Optimize Your Cargo Van with Westcan's Precision-Cut Liners!

Safeguard your cargo van with Westcan Manufacturing's CADdesigned and CNC-cut plywood liners, engineered for a precise fit and built to endure the toughest conditions.

These vehicle-specific liners not only protect your van's interior but also improve insulation and provide enhanced functionality for tool mounting and cargo organization.

### A – PHENOLIC FLOOR LINERS

|           | PART #  | MODEL YEAR | DESCRIPTION                                      |
|-----------|---------|------------|--------------------------------------------------|
| aster     | 18-6409 | 13+        | 159" WB – Phenolic Floor Liner                   |
| Promaster | 18-6410 | 13+        | 136" WB – Phenolic Floor Liner                   |
| <u>a</u>  | 18-6411 | 13+        | 159" EWB – Phenolic Floor Liner                  |
|           | 18-6412 | 13+        | 118" WB – Phenolic Floor Liner                   |
|           | 18-6421 | 13+        | 159" WB Dual Sliding Door – Phenolic Floor Liner |
|           |         |            |                                                  |
| City      | 20-6401 | 14+        | Phenolic Floor Liner                             |

#### **B** – PLYWOOD WALL LINERS

|           | PART #  | MODEL YEAR | DESCRIPTION                                |
|-----------|---------|------------|--------------------------------------------|
| Ister     | 18-6401 | 13+        | 159" WB High Roof - Plywood Wall Liner     |
| Promaster | 18-6403 | 13+        | 136" WB High Roof – Plywood Wall Liner     |
| đ         | 18-6407 | 13+        | 159" EWB High Roof – Plywood Wall Liner    |
|           | 18-6415 | 13+        | 118" WB Standard Roof - Plywood Wall Liner |
|           | 18-6419 | 13+        | 136" WB Standard Roof – Plywood Wall Liner |

### **C** – PLYWOOD SLIDING DOOR LINERS (PARTIAL)

|           | PART #  | MODEL YEAR | DESCRIPTION                                                          |
|-----------|---------|------------|----------------------------------------------------------------------|
| Promaster | 18-6406 | 13+        | High Roof – Plywood Passenger Side<br>Sliding Door Liner             |
| Prom      | 18-6417 | 13+        | 136" WB Standard Roof – Plywood Passenger Side<br>Sliding Door Liner |
|           | 18-6418 | 13+        | 118" WB Standard Roof – Plywood Passenger Side<br>Sliding Door Liner |
|           | 18-6420 | 13+        | High Roof – Plywood Driver Side Sliding Door Liner                   |
|           |         |            |                                                                      |

#### **D** – PLYWOOD CEILING LINERS

Promaster

|           | PART #  | MODEL YEAR | R DESCRIPTION                                 |
|-----------|---------|------------|-----------------------------------------------|
| Ister     | 18-6402 | 13+        | 159" WB High Roof - Plywood Ceiling Liner     |
| Promaster | 18-6404 | 13+        | 136" WB High Roof - Plywood Ceiling Liner     |
| α.        | 18-6408 | 13+        | 159" EWB High Roof – Plywood Ceiling Liner    |
|           | 18-6413 | 13+        | 136" WB Standard Roof – Plywood Ceiling Liner |
|           | 18-6414 | 13+        | 118" WB Standard Roof - Plywood Ceiling Liner |

### **E** – PLYWOOD REAR SWING DOOR LINERS (PARTIAL)

| PART #  | MODEL YEAR | DESCRIPTION                                   |
|---------|------------|-----------------------------------------------|
| 18-6405 | 13+        | High Roof – Plywood Rear Swing Door Liner     |
| 18-6416 | 13+        | Standard Roof – Plywood Rear Swing Door Liner |