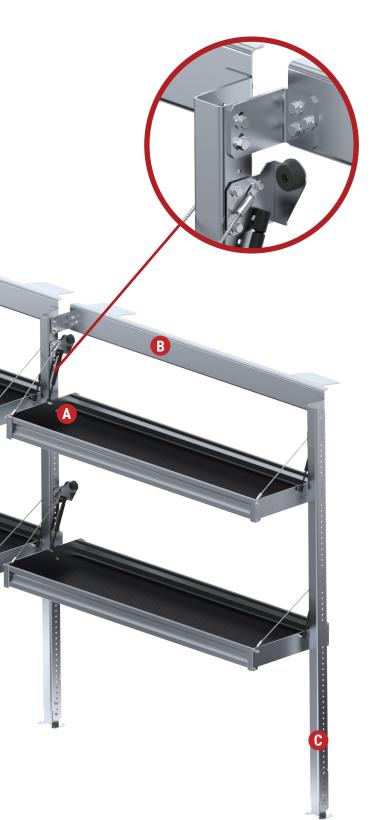

## Features & Benefits of Aluminum Shelving Units

- Shelf decks are constructed using a durable 1/2"-thick honeycomb textured phenolic plywood base with extruded aluminum lips
- All aluminum Westcan shelving units are Carb II compliant
- Load rating of 55 lbs per linear foot up to a maximum of 250 lbs per shelf
- Various accessories are available to customize your shelving
- End panel shelf mounting locations are spaced 1/2" apart

## **Accessory Mounting Holes**

All aluminum universal Westcan end panels come complete with several sets of punched holes useful for quick and easy mounting of accessories such as cylinder mounts, straight and swivel hooks, and literature storage. *See page 14 for more info!* 

## **Square Shelf Mounting Holes**

Every 10th hole on Westcan's universal end panels are square. This allows you to be able to more easily keep track of your desired mounting points for your shelf decks so that each shelf deck is level upon installation. All shelf mounting holes are spaced  $1/2^{"}$  apart.