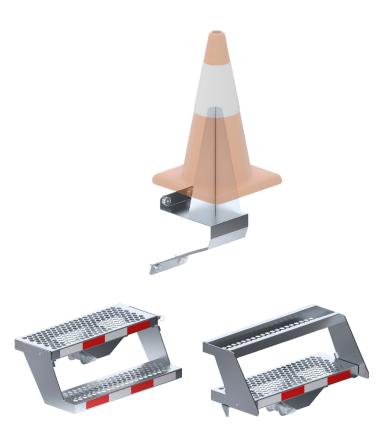

#### **UNIVERSAL TRAFFIC CONE HOLDER KIT**

PART #

DESCRIPTION

\* 4001800

Traffic Cone Holder

## **Traffic Cone Holder Kit**

Universal traffic cone holders can be mounted to your bumper! Made of aluminum, traffic cone holders are a low-cost solution which helps you keep your safety gear where you need it! The traffic cone holder has a maximum load rating of 35 lbs.

#### **RECEIVER STEPS**

| PART #    | DESCRIPTION                                            |
|-----------|--------------------------------------------------------|
| 63-1005   | 24" L Straight Receiver Step                           |
| 63-1006   | 24" L 4" Drop Receiver Step                            |
| * 63-1013 | 28 <sup>7</sup> / <sub>8</sub> " L Double Fold-Up Step |

## **Receiver Steps**

All receiver steps mount into a 2" trailer hitch receiver and have a maximum load capacity of 275 lbs! The double fold-up step can easily be folded up when in transit.