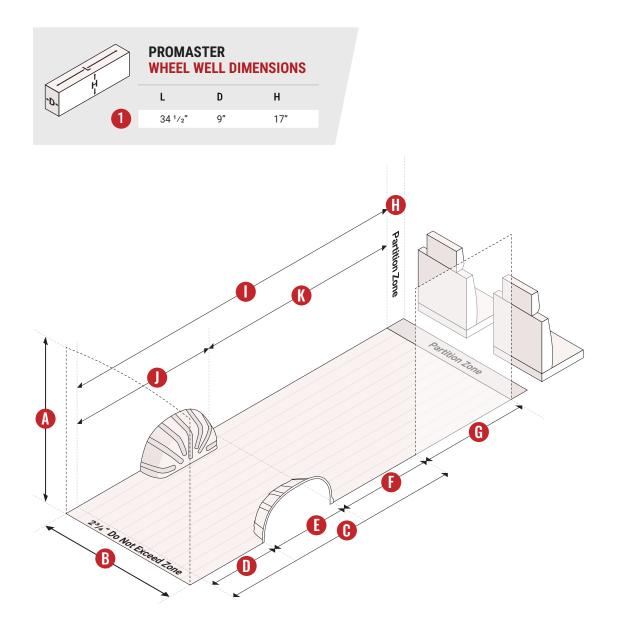

#### 118" WB LOW ROOF 2013-2024 PROMASTER 1500

| ZONE | DESCRIPTION                  | LENGTH                           |
|------|------------------------------|----------------------------------|
| А    | Usable Roof Height           | 62 ³/4"                          |
| В    | Van Depth                    | 70 <sup>1</sup> /4"              |
| С    | Door Opening to Rear End     | 46 <sup>1</sup> /8"              |
| D    | Post-Wheel Well Zone         | 9 <sup>5</sup> /8"               |
| Е    | Wheel Well Obstruction       | 34 <sup>1</sup> / <sub>2</sub> " |
| F    | Pre-Wheel Well Zone          | 2"                               |
| G    | Door Opening (Includes Trim) | 39 ³/4"                          |
| Н    | Partition Zone               | 7 7/8"                           |
| I    | Available Cargo Space        | 85 <sup>7</sup> /8"              |
| J    | Wheel Well to Rear End       | 44 <sup>1</sup> /8"              |
| К    | Partition Zone to Wheel Well | 41 <sup>3</sup> /4"              |