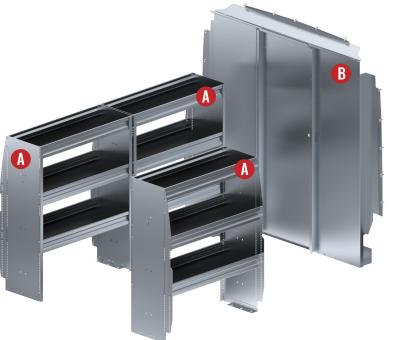

## **ALUMINUM STANDARD SHELVING UNITS – DIVIDERS SOLD SEPARATELY ON PAGE 13**

#### **STANDARD SHELVING UNITS FOR PROMASTER & PROMASTER CITY**

|                                 | PART #  | L   | D                   | н   | SHELF QTY | SHELF DEPTHS     |                              | PART #             | L        | D                   | н      | SHELF QTY   | SHELF DEPTHS     |  |  |
|---------------------------------|---------|-----|---------------------|-----|-----------|------------------|------------------------------|--------------------|----------|---------------------|--------|-------------|------------------|--|--|
| 2" H<br>City                    | 22-3443 | 24" | 15 <sup>5</sup> /8" | 42" | 2 Shelves | 1 @ 12", 1 @ 14" | 2" H<br>ster                 | 22-3436            | 24"      | 16 <sup>1</sup> /8" | 62"    | 3 Shelves   | 1 @ 12", 2 @ 14" |  |  |
| 42" H<br>naster City            | 22-3444 | 36" | 15 <sup>5</sup> /8" | 42" | 2 Shelves | 1 @ 12", 1 @ 14" | 6;<br>roma                   | 22-3437            | 36"      | 16 ¹/8"             | 62"    | 3 Shelves   | 1 @ 12", 2 @ 14" |  |  |
| Pron                            | 22-3445 | 48" | 15 <sup>5</sup> /8" | 42" | 2 Shelves | 1 @ 12", 1 @ 14" | 62" H<br>High Roof Promaster | 22-3438            | 48"      | 16 ¹/8"             | 62"    | 3 Shelves   | 1 @ 12", 2 @ 14" |  |  |
| For F                           | 22-3446 | 60" | 15 <sup>5</sup> /8" | 42" | 2 Shelves | 1 @ 12", 1 @ 14" | igh R                        | 22-3439            | 60"      | 16 ¹/8"             | 62"    | 3 Shelves   | 1 @ 12", 2 @ 14" |  |  |
|                                 | 22-3447 | 72" | 15 <sup>5</sup> /8" | 42" | 2 Shelves | 1 @ 12", 1 @ 14" | For H                        | 22-3440            | 72"      | 16 <sup>1</sup> /8" | 62"    | 3 Shelves   | 1 @ 12", 2 @ 14" |  |  |
|                                 | 22-3448 | 84" | 15 <sup>5</sup> /8" | 42" | 2 Shelves | 1 @ 12", 1 @ 14" | _                            | 22-3441            | 84"      | 16 <sup>1</sup> /8" | 62"    | 3 Shelves   | 1 @ 12", 2 @ 14" |  |  |
|                                 | 22-3449 | 96" | 15 <sup>5</sup> /8" | 42" | 2 Shelves | 1 @ 12", 1 @ 14" |                              | 22-3442            | 96"      | 16 <sup>1</sup> /8" | 62"    | 3 Shelves   | 1 @ 12", 2 @ 14" |  |  |
|                                 | 22-3430 | 24" | 15 <sup>5</sup> /8" | 42" | 3 Shelves | 1 @ 12", 2 @ 14" |                              | 22-3420            | 24"      | 16 <sup>1</sup> /8" | 62"    | 4 Shelves   | 1 @ 12", 3 @ 14" |  |  |
|                                 | 22-3405 | 36" | 15 <sup>5</sup> /8" | 42" | 3 Shelves | 1 @ 12", 2 @ 14" |                              | 22-3401            | 36"      | 16 <sup>1</sup> /8" | 62"    | 4 Shelves   | 1 @ 12", 3 @ 14" |  |  |
|                                 | 22-3406 | 48" | 15 <sup>5</sup> /8" | 42" | 3 Shelves | 1 @ 12", 2 @ 14" |                              | 22-3402            | 48"      | 16 <sup>1</sup> /8" | 62"    | 4 Shelves   | 1 @ 12", 3 @ 14" |  |  |
|                                 | 22-3407 | 60" | 15 <sup>5</sup> /8" | 42" | 3 Shelves | 1 @ 12", 2 @ 14" |                              | 22-3403            | 60"      | 16 <sup>1</sup> /8" | 62"    | 4 Shelves   | 1 @ 12", 3 @ 14" |  |  |
|                                 | 22-3408 | 72″ | 15 <sup>5</sup> /8" | 42" | 3 Shelves | 1 @ 12", 2 @ 14" |                              | 22-3404            | 72"      | 16 <sup>1</sup> /8" | 62"    | 4 Shelves   | 1 @ 12", 3 @ 14" |  |  |
|                                 | 22-3431 | 84" | 15 <sup>5</sup> /8" | 42" | 3 Shelves | 1 @ 12", 2 @ 14" |                              | 22-3421            | 84"      | 16 <sup>1</sup> /8" | 62"    | 4 Shelves   | 1 @ 12", 3 @ 14" |  |  |
|                                 | 22-3432 | 96" | 15 <sup>5</sup> /8" | 42" | 3 Shelves | 1 @ 12", 2 @ 14" |                              | 22-3422            | 96"      | 16 ¹/8″             | 62"    | 4 Shelves   | 1 @ 12", 3 @ 14" |  |  |
| " H<br>ster                     | 22-3450 | 24" | 16 ³/8"             | 46" | 2 Shelves | 1 @ 12", 1 @ 14" |                              |                    |          |                     |        |             |                  |  |  |
| 46<br>omas                      | 22-3451 | 36" | 16 ³/8"             | 46" | 2 Shelves | 1 @ 12", 1 @ 14" |                              | Did You Kno        | w?       |                     |        |             |                  |  |  |
| of Pr                           | 22-3452 | 48" | 16 ³/8"             | 46" | 2 Shelves | 1 @ 12", 1 @ 14" |                              |                    |          |                     |        |             |                  |  |  |
| 46" H<br>For Low Roof Promaster | 22-3453 | 60" | 16 ³/8"             | 46" | 2 Shelves | 1 @ 12", 1 @ 14" |                              | When planning y    | •        |                     |        |             |                  |  |  |
| For Lo                          | 22-3454 | 72" | 16 ³/8"             | 46" | 2 Shelves | 1 @ 12", 1 @ 14" |                              | shelving unit's ou |          |                     | s. The | "Shelf Dept | ths" column      |  |  |
| -                               | 22-3455 | 84" | 16 ³/8"             | 46" | 2 Shelves | 1 @ 12", 1 @ 14" |                              | ists the inner sh  | eir aept | ns.                 |        |             |                  |  |  |
|                                 | 22-3456 | 96" | 16 ³/8"             | 46" | 2 Shelves | 1 @ 12", 1 @ 14" |                              |                    |          |                     |        |             |                  |  |  |
|                                 | 22-3423 | 24" | 16 ³/8"             | 46" | 3 Shelves | 1 @ 12", 2 @ 14" |                              |                    |          |                     |        |             |                  |  |  |
|                                 | 22-3424 | 36" | 16 ³/8″             | 46" | 3 Shelves | 1 @ 12", 2 @ 14" |                              |                    |          |                     |        |             |                  |  |  |
|                                 | 22-3425 | 48" | 16 ³/8"             | 46" | 3 Shelves | 1 @ 12", 2 @ 14" |                              |                    |          |                     |        |             |                  |  |  |
|                                 | 22-3426 | 60" | 16 ³/8"             | 46" | 3 Shelves | 1 @ 12", 2 @ 14" |                              |                    |          |                     |        |             |                  |  |  |
|                                 | 22-3427 | 72″ | 16 ³/8"             | 46" | 3 Shelves | 1 @ 12", 2 @ 14" |                              |                    |          |                     |        |             |                  |  |  |
|                                 | 22-3428 | 84" | 16 ³/8"             | 46" | 3 Shelves | 1 @ 12", 2 @ 14" |                              |                    |          |                     |        |             |                  |  |  |
|                                 |         |     |                     |     |           |                  |                              |                    |          |                     |        |             |                  |  |  |